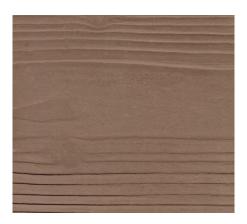

## WOOD GRAIN EFFECT

Among concrete's many advantages is the possibility to have a realistic wood grain pattern in addition to other finishes. At Consent, we are delighted to offer you 8 different timber finish colours to choose from as well as the ability to match or create custom colours.

## FOR TIMBER FINISH

S55 P - Balsa Beige

T12 P - Pine Beige

B06 P/3 - Oak Brown

B06 P - Teak Brown

R05 P - Chestnut Red

D06 P - Walnut Brown

D64 P - Mahogany Brown