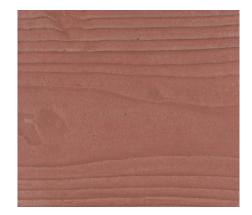

## WOOD GRAIN EFFECT

Among concrete's many advantages is the possibility to have a realistic wood grain pattern in addition to other finishes. At Consent, we are delighted to offer you 8 different timber finish colours to choose from as well as the ability to match or create custom colours.

## FOR TIMBER FINISH

S55 P - Balsa Beige

T12 P - Pine Beige

B06 P/3 - Oak Brown

B06 P - Teak Brown

R05 P - Chestnut Red

D06 P - Walnut Brown

D64 P - Mahogany Brown