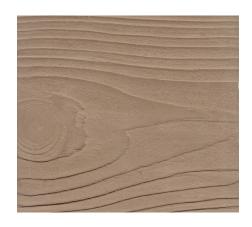

## WOOD GRAIN EFFECT

Among concrete's many advantages is the possibility to have a realistic wood grain pattern in addition to other finishes. At Consent, we are delighted to offer you 8 different timber finish colours to choose from as well as the ability to match or create custom colours.

## FOR TIMBER FINISH

S55 P - Balsa Beige

T12 P - Pine Beige

B06 P/3 - Oak Brown

B06 P - Teak Brown

R05 P - Chestnut Red

D06 P - Walnut Brown

D64 P - Mahogany Brown