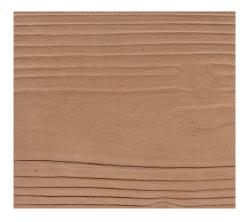

## WOOD GRAIN EFFECT

Among concrete's many advantages is the possibility to have a realistic wood grain pattern in addition to other finishes. At Consent, we are delighted to offer you 8 different timber finish colours to choose from as well as the ability to match or create custom colours.

## FOR TIMBER FINISH

S55 P - Balsa Beige

T12 P - Pine Beige

B06 P/3 - Oak Brown

B06 P - Teak Brown

R05 P - Chestnut Red

D06 P - Walnut Brown

D64 P - Mahogany Brown