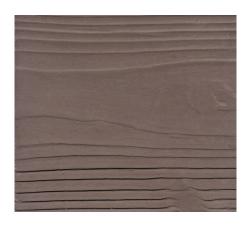

## WOOD GRAIN EFFECT

Among concrete's many advantages is the possibility to have a realistic wood grain pattern in addition to other finishes. At Consent, we are delighted to offer you 8 different timber finish colours to choose from as well as the ability to match or create custom colours.

## FOR TIMBER FINISH

S55 P - Balsa Beige

T12 P - Pine Beige

B06 P/3 - Oak Brown

B06 P - Teak Brown

R05 P - Chestnut Red

D06 P - Walnut Brown

D64 P - Mahogany Brown