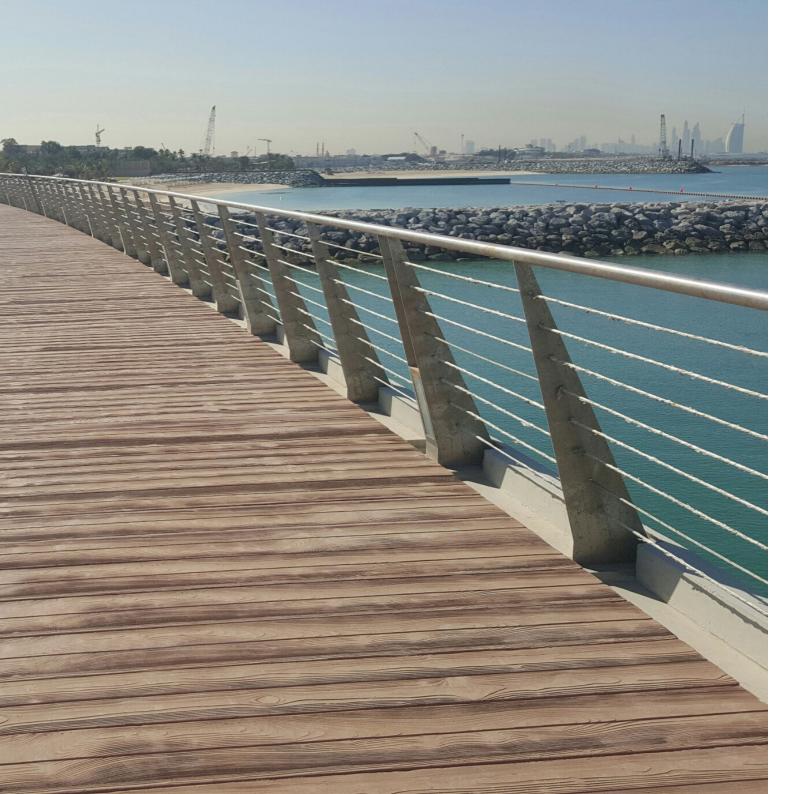

## WOOD GRAIN EFFECT

Among concrete's many advantages is the possibility to have a realistic wood grain pattern in addition to other finishes. At Consent, we are delighted to offer you 8 different timber finish colours to choose from as well as the ability to match or create custom colours.