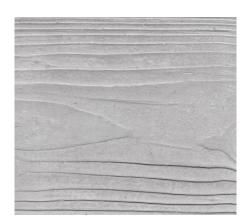

## WOOD GRAIN EFFECT

Among concrete's many advantages is the possibility to have a realistic wood grain pattern in addition to other finishes. At Consent, we are delighted to offer you 8 different timber finish colours to choose from as well as the ability to match or create custom colours.

N21 P/5 - Elm Grey