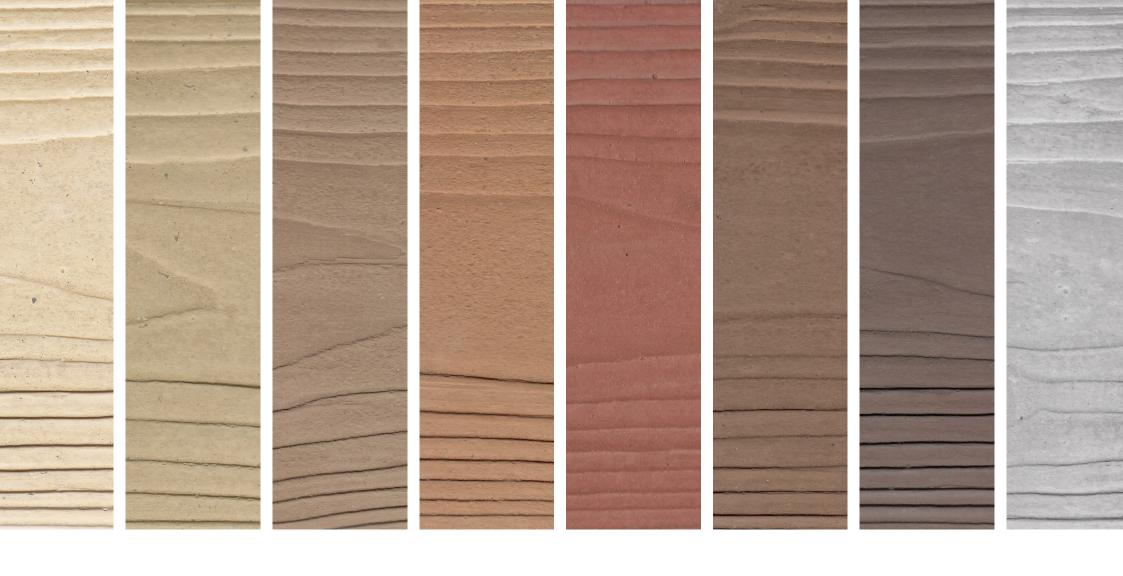

## WOOD GRAIN EFFECT

Among concrete's many advantages is the possibility to have a realistic wood grain pattern in addition to other finishes. At Consent, we are delighted to offer you 8 different timber finish colours to choose from as well as the ability to match or create custom colours.

## FOR TIMBER FINISH

S55 P - Balsa Beige

T12 P - Pine Beige

B06 P/3 - Oak Brown

B06 P - Teak Brown

R05 P - Chestnut Red

D06 P - Walnut Brown

D64 P - Mahogany Brown

N21 P/5 - Elm Grey